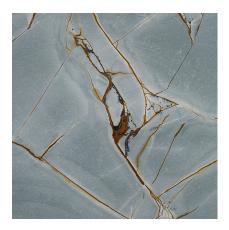

Model: BLUE ROMA SILK 120X270(6)(A) Codes: 100332618

| DIMENSIONAL FEATURES<br>UNE-EN ISO 10545-2 |                   |          |
|--------------------------------------------|-------------------|----------|
| Length and width deviation                 | Below 0.15%       | +/-0.3%* |
| Side straightness deviation                | Below 0.15%       | +/-0.3%* |
| Squareness deviation                       | Below 0.15%       | +/-0.3%* |
| Surface flatness deviation                 | Below 0.15%       | +/-0.4%* |
| *ISO-13006:2015 UNE-EN 14411:2017          |                   |          |
| PACKING                                    |                   |          |
| Sales units per box                        | 3.240441 M2/BOX   |          |
| Sales units per pallet                     | 71.289695 M2/PAL  |          |
| Sales units per unit                       | 3.240441 M2/PIECE |          |